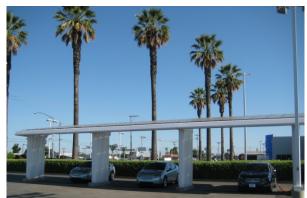

## Halverson American Chevrolet - Modesto, CA

Collins Electrical Company, Inc. was proud to participate in the Halverson American Chevrolet Photovoltaic/EV Charging project located in Modesto, CA. The project consisted of 2,744 Sharp 235 watt panels for a carport system size of 644,840 KW and 2,174 Sharp 235KW panels for the roof mount system size of 510,890Kw. The project commenced on 5/15/2010 and was completed on 7/15/2010, The scope of work was comprised of a complete Balance of System for the carport arrays, installation of distribution gear, inverters, and Customer Interconnection.