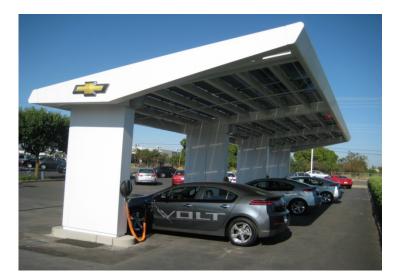

## Halverson American Chevrolet - Modesto, CA

Collins Electrical Company, Inc. was proud to participate in the Halverson American Chevrolet Photovoltaic/EV Charging project located in Modesto, CA. The project consisted of 2,744 Sharp 235 watt panels for a carport system size of 644,840 KW and 2,174 Sharp 235KW panels for the roof mount system size of 510,890Kw. The project commenced on 5/15/2010 and was completed on 7/15/2010, The scope of work was comprised of a complete Balance of System for the carport arrays, installation of distribution gear, inverters, and Customer Interconnection.