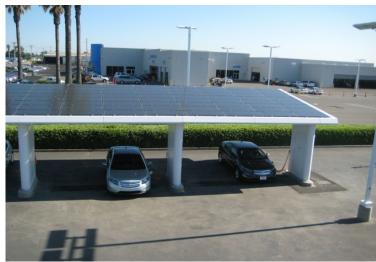

## Halverson American Chevrolet - Modesto, CA

Collins Electrical Company, Inc. was proud to participate in the Halverson American Chevrolet Photovoltaic/EV Charging project located in Modesto, CA. The project consisted of 2,744 Sharp 235 watt panels for a carport system size of 644,840 KW and 2,174 Sharp 235KW panels for the roof mount system size of 510,890Kw. The project commenced on 5/15/2010 and was completed on 7/15/2010, The scope of work was comprised of a complete Balance of System for the carport arrays, installation of distribution gear, inverters, and Customer Interconnection.